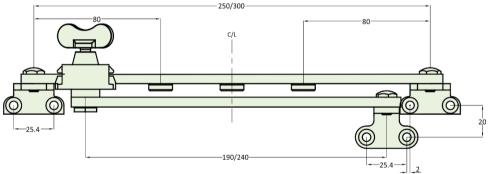

## B59 Classic Slide Stay - Butterfly & Knurled Knob

## PRODUCT FEATURES & TECHNICAL INFORMATION

- Classic and elegant slide stay
- Butterfly or knurled knob secures the stay and window in desired position
- Restrictor device for added security & safety with different positions available
- Available in 2 sizes 250/190 and 300/240
- Brackets supplied for standard side hung outward opening applications.
  For inward opening or top hung windows please contact us to discuss configuration options
- Suitable for M5 countersunk fixing screws
- Available in several finishes or matching RAL finish on request
- Complimentary window handle designs available
- Complimentary door handles and escutcheons available for suited look