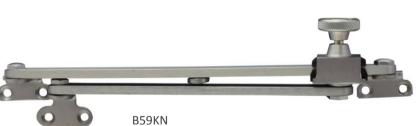

## B59 Classic Slide Stay - Butterfly & Knurled Knob

## PRODUCT FEATURES & TECHNICAL INFORMATION

- Classic and elegant slide stay
- Butterfly or knurled knob secures the stay and window in desired position
- Restrictor device for added security & safety with different positions available
- Available in 2 sizes 250/190 and 300/240
- Brackets supplied for standard side hung outward opening applications.
  For inward opening or top hung windows please contact us to discuss configuration options
- Suitable for M5 countersunk fixing screws
- Available in several finishes or matching RAL finish on request
- Complimentary window handle designs available
- Complimentary door handles and escutcheons available for suited look