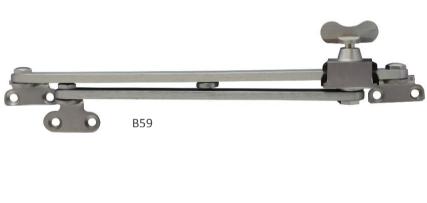

## B59 Classic Slide Stay - Butterfly & Knurled Knob

## PRODUCT FEATURES & TECHNICAL INFORMATION

- Classic and elegant slide stay
- Butterfly or knurled knob secures the stay and window in desired position
- Restrictor device for added security & safety with different positions available
- Available in 2 sizes 250/190 and 300/240
- Brackets supplied for standard side hung outward opening applications.
  For inward opening or top hung windows please contact us to discuss configuration options
- Suitable for M5 countersunk fixing screws
- Available in several finishes or matching RAL finish on request
- Complimentary window handle designs available
- Complimentary door handles and escutcheons available for suited look